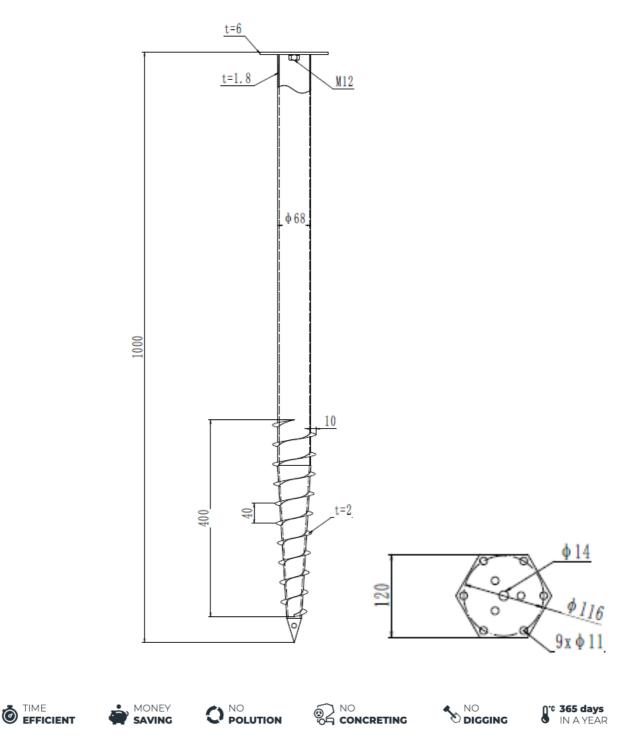

## M68x1000 M12 EXTRA

| M 68x1000 M12 | Outer Ø | Lenght   | Thickness | Thread | Top diameter | Thread height | Weight   |
|---------------|---------|----------|-----------|--------|--------------|---------------|----------|
|               | 68 mm.  | 1000 mm. | 1.8 mm.   | M12.   | 120 mm.      | 400 mm.       | 4.10 kg. |

Ground screws are made of \$235 steel grade. Quality meets the DIN EN 10025-2:2004-10 standard. Galvanization standard: DIN EN ISO 1461.

| M 68x1000 M12 | Max vertical<br>compression<br>force, kN (kg) | Max vertical uplift<br>force, kN (kg) | Max horizontal<br>force, kN (kg) |  |
|---------------|-----------------------------------------------|---------------------------------------|----------------------------------|--|
|               | 9.4 (958)                                     | 5.3 (540)                             | 3.0 (305)                        |  |