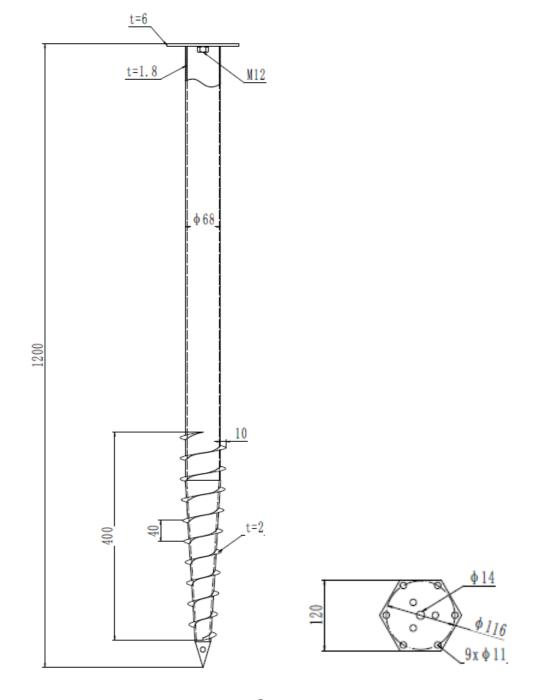

## M68x1200 M12 EXTRA

| M 68x1200 M12 | Outer Ø | Lenght   | Thickness | Thread | Top diameter | Thread height | Weight   |
|---------------|---------|----------|-----------|--------|--------------|---------------|----------|
|               | 68 mm.  | 1200 mm. | 1.8 mm.   | M12.   | 120 mm.      | 400 mm.       | 4.80 kg. |

Ground screws are made of \$235 steel grade. Quality meets the DIN EN 10025-2:2004-10 standard. Galvanization standard: DIN EN ISO 1461.

| M 68x1200 M12 | Max vertical<br>compression<br>force, kN (kg) | Max vertical uplift<br>force, kN (kg) | Max horizontal<br>force, kN (kg) |  |
|---------------|-----------------------------------------------|---------------------------------------|----------------------------------|--|
|               | 10.5 (1070)                                   | 6.4 (652)                             | 4.1 (418)                        |  |