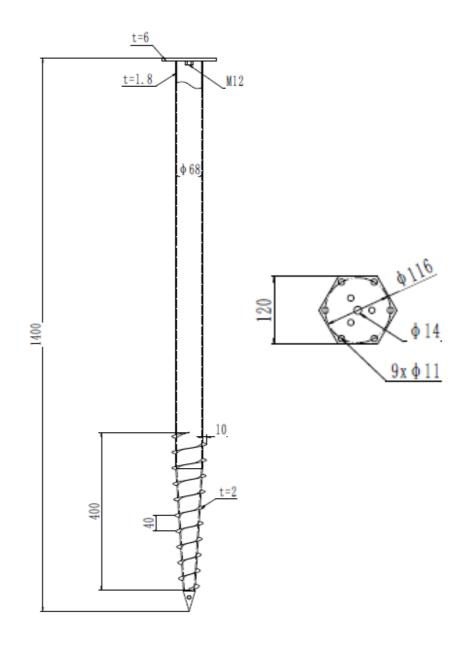

## M68x1400 M12 EXTRA

| M 68x1400 M12 | Outer Ø | Lenght   | Thickness | Thread | Top diameter | Thread height | Weight   |
|---------------|---------|----------|-----------|--------|--------------|---------------|----------|
|               | 68 mm.  | 1400 mm. | 1.8 mm.   | M12.   | 120 mm.      | 400 mm.       | 6.32 kg. |

Ground screws are made of S235 steel grade. Quality meets the DIN EN 10025-2:2004-10 standard. Galvanization standard: DIN EN ISO 1461.

| M 68x1400 M12 | Max vertical<br>compression<br>force, kN (kg) | Max vertical uplift<br>force, kN (kg) | Max horizontal<br>force, kN (kg) |  |
|---------------|-----------------------------------------------|---------------------------------------|----------------------------------|--|
|               | 11.5 (1172)                                   | 6.8 (693)                             | 4.7 (479)                        |  |