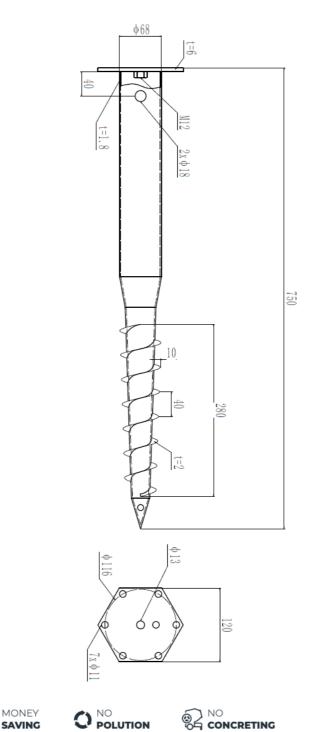

## M68x750 M12

| M 68x750 M12 | Outer Ø | Lenght  | Thickness | Thread | Top diameter | Thread height | Weight   |
|--------------|---------|---------|-----------|--------|--------------|---------------|----------|
|              | 68 mm.  | 750 mm. | 1.8 mm.   | M12.   | 120 mm.      | 280 mm.       | 2.75 kg. |

Ground screws are made of \$235 steel grade. Quality meets the DIN EN 10025-2:2004-10 standard. Galvanization standard: DIN EN ISO 1461.

| M 68x750 M12 | Max vertical<br>compression<br>force, kN (kg) | Max vertical uplift<br>force, kN (kg) | Max horizontal<br>force, kN (kg) |  |
|--------------|-----------------------------------------------|---------------------------------------|----------------------------------|--|
|              | 6.2 (632)                                     | 4.6 (469)                             | 2.55 (260)                       |  |