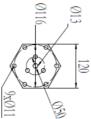

## M76x1200 M12

| M 76x1200 M12 | Outer Ø | Lenght   | Thickness | Thread | Top diameter | Thread height | Weight  |
|---------------|---------|----------|-----------|--------|--------------|---------------|---------|
|               | 76 mm.  | 1200 mm. | 3.0 mm.   | M12.   | 120 mm.      | 480 mm.       | 7.6 kg. |