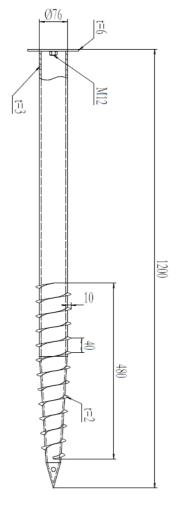

## M76x1200 M12

| M 76x1200 M12 | Outer Ø | Lenght   | Thickness | Thread | Top diameter | Thread height | Weight  |
|---------------|---------|----------|-----------|--------|--------------|---------------|---------|
|               | 76 mm.  | 1200 mm. | 3.0 mm.   | M12.   | 120 mm.      | 480 mm.       | 7.6 kg. |