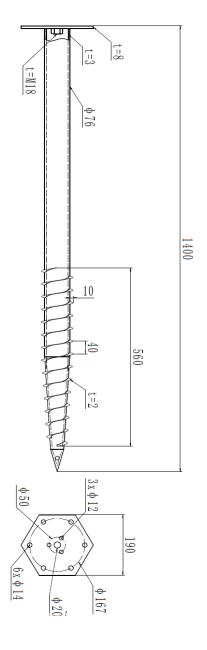

## M76x1400 M12

| M 76x1400 M12 | Outer Ø | Lenght   | Thickness | Thread | Top diameter | Thread height | Weight  |
|---------------|---------|----------|-----------|--------|--------------|---------------|---------|
|               | 76 mm.  | 1400 mm. | 3.0 mm.   | M18.   | 190 mm.      | 560 mm.       | 8.8 kg. |