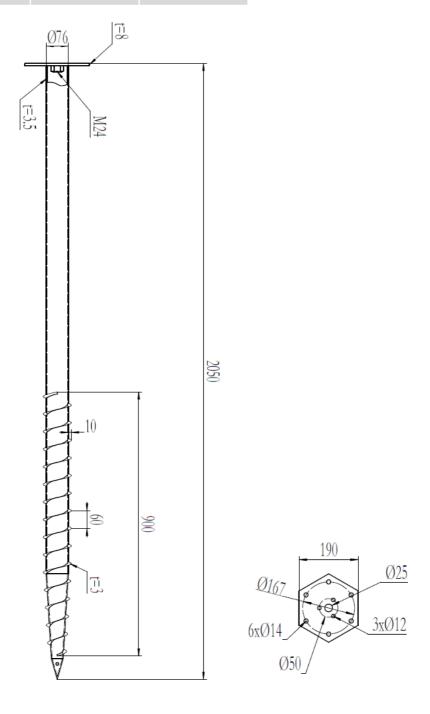

## M76x2050 M24

| M 76x2050 M24 | Outer Ø | Lenght   | Thickness | Thread | Top diameter | Thread height | Weight   |
|---------------|---------|----------|-----------|--------|--------------|---------------|----------|
|               | 76 mm.  | 2050 mm. | 3.5 mm.   | M24.   | 190 mm.      | 900 mm.       | 16.0 kg. |