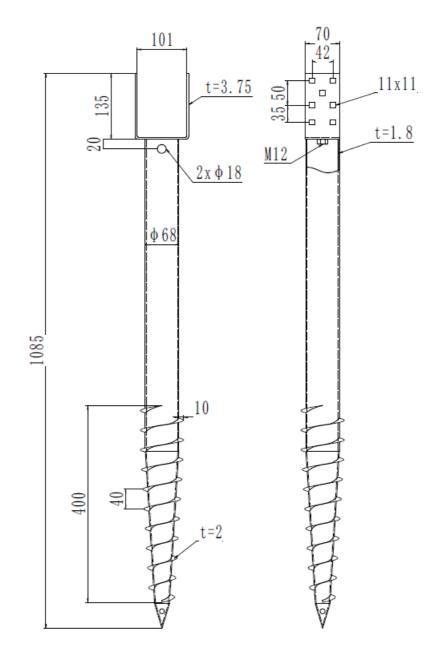

## U1085x101 M12 EXTRA

| U 1085x101 M12 | Outer Ø | Lenght   | Thickness | Thread | Top width | Thread height | Weight   |
|----------------|---------|----------|-----------|--------|-----------|---------------|----------|
|                | 68 mm.  | 1085 mm. | 1.8 mm.   | M12.   | 101 mm.   | 400 mm.       | 4.00 kg. |

Ground screws are made of \$235 steel grade. Quality meets the DIN EN 10025-2:2004-10 standard. Galvanization standard: DIN EN ISO 1461.

| U 1085x101 M12 | Max vertical<br>compression<br>force, kN (kg) | Max vertical uplift<br>force, kN (kg) | Max horizontal<br>force, kN (kg) |  |
|----------------|-----------------------------------------------|---------------------------------------|----------------------------------|--|
|                | 9.0 (917)                                     | 5.2 (530)                             | 2.9 (295)                        |  |