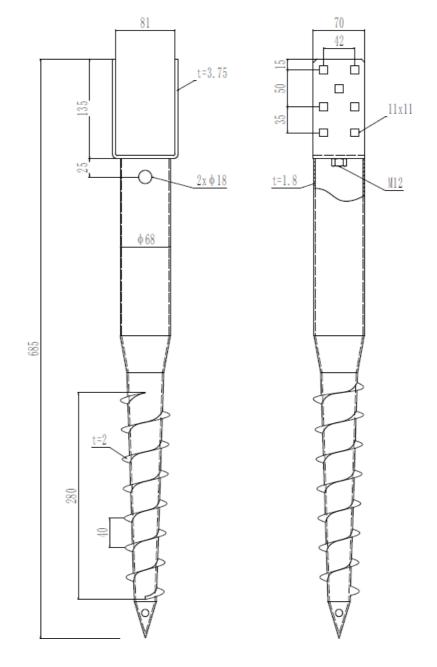

## U685x81 M12

| U 685x81 M12 | Outer Ø | Lenght  | Thickness | Thread | Top width | Thread height | Weight   |
|--------------|---------|---------|-----------|--------|-----------|---------------|----------|
|              | 68 mm.  | 685 mm. | 1.8 mm.   | M12.   | 81 mm.    | 280 mm.       | 2.33 kg. |