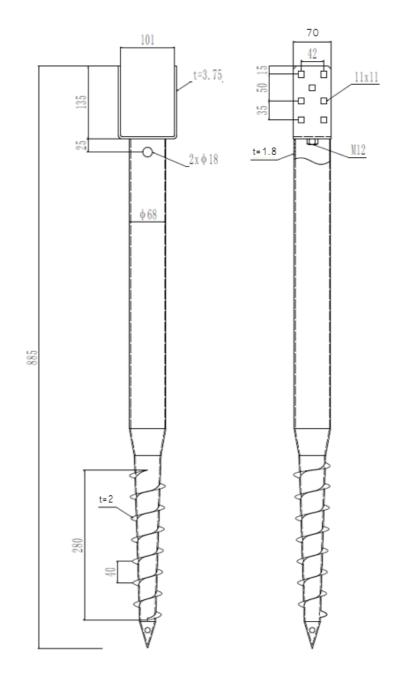

## U885x101 M12

| U 885x101 M12 | Outer Ø | Lenght  | Thickness | Thread | Top width | Thread height | Weight   |
|---------------|---------|---------|-----------|--------|-----------|---------------|----------|
|               | 68 mm.  | 885 mm. | 1.8 mm.   | M12.   | 101 mm.   | 280 mm.       | 2.85 kg. |

Ground screws are made of \$235 steel grade. Quality meets the DIN EN 10025-2:2004-10 standard. Galvanization standard: DIN EN ISO 1461.

| U 885x101 M12 | Max vertical<br>compression<br>force, kN (kg) | Max vertical uplift<br>force, kN (kg) | Max horizontal<br>force, kN (kg) |  |
|---------------|-----------------------------------------------|---------------------------------------|----------------------------------|--|
|               | 6.2 (632)                                     | 4.6 (469)                             | 2.55 (260)                       |  |